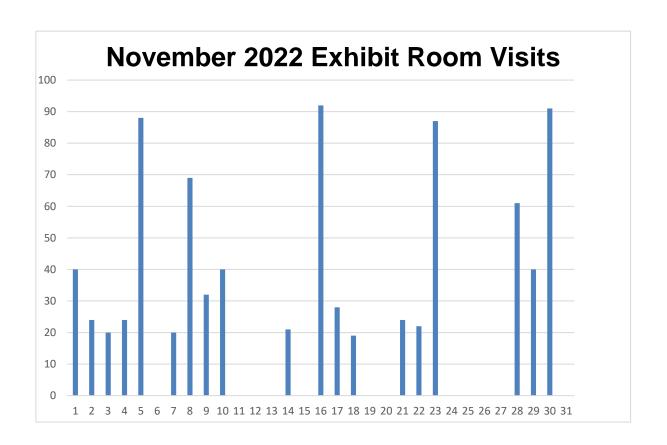

#### Library Exhibit Room Report

Exhibit Coordinator's report and the chart of visits was included in the packet and highlighted by Library Director Bailey.