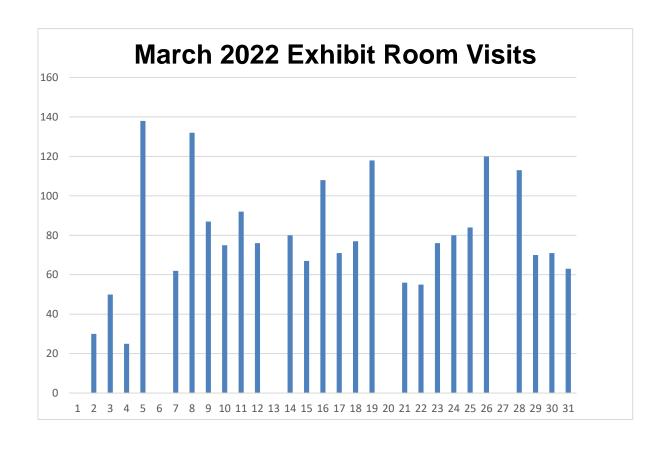

#### LIBRARY EXHIBIT ROOM

A. Exhibit Coordinator's Report was given with the February Chart of Visits